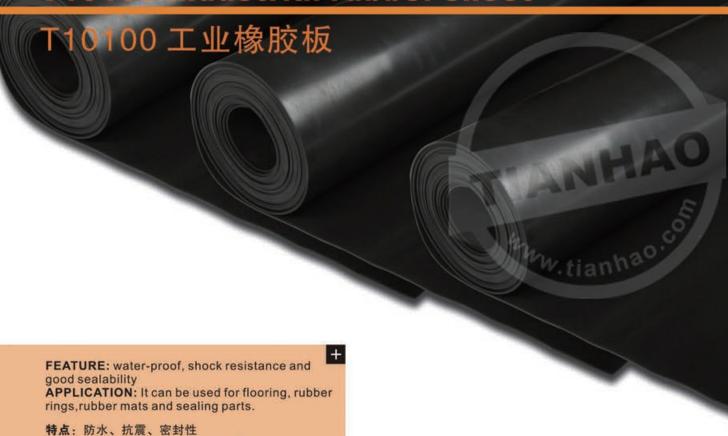

| P47~48 |

#### T10100 Industrial rubber sheet

用途: 铺设、橡胶圈、胶垫、密封件

Specification: 1~80mmx≤2000mm(TXW)



| PROPERTY<br>物理性能<br>货号 | DENSITY<br>g/cm³<br>密度 | TENSILE STRENGTH<br>MPA<br>拉伸强度 | ELONGATION<br>%<br>扯断伸长率 | HARDNESS<br>ShoreA<br><b>邵氏硬度</b> |
|------------------------|------------------------|---------------------------------|--------------------------|-----------------------------------|
| T10101                 | 1.60                   | 3.0                             | 200                      | 70                                |
| T10102                 | 1.50                   | 4.0                             | 250                      | 65                                |
| T10103                 | 1.40                   | 5.0                             | 300                      | 65                                |
| T10104                 | 1.30                   | 8