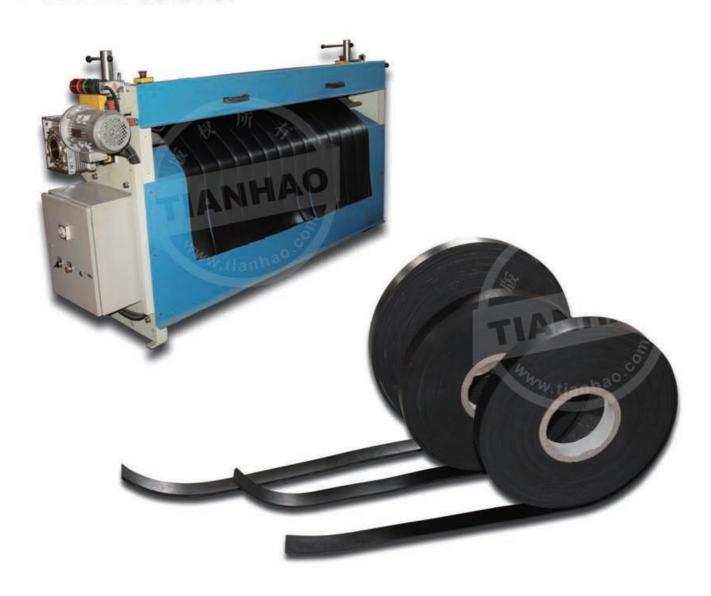

0 Textured rubber sheet

#### T30200 布纹面橡胶板

## T30100 夹织物橡胶板

#### FEATURE:

TH30101 cloth insertion, TH30102 nylon cloth insertion. TH30103 metal mesh insertion high strength and small distortion APPLICATION: It can be used for punching sealing parts, rings and light conveying bells.

TH30101夹布、TH30102夹尼龙、TH30103夹金属网 高强力、变形小

用途: 冲制密封件、圈、轻型输送带

Specification: 1.5~80mm×≤2000mm(TXW)

#### FEATURE:

TH30201 thin cloth marks. TH30202 rough cloth marks. TH30203 super rough cloth marks APPLICATION: rough and easy to stick. 特点: TH30201细、TH30202粗、TH30203特粗布纹

用途: 粗糙、易粘贴





TH 30102 mylon cloth insertion



DENSITY

INTERLAYER





2~80mm×≤2000mm(TXW)

1~80mm×≤2000mm(TXW)

2~80mm×≤2000mm(TXW)

TH 30103 metal mesh insertion





INTERLAYER

17×16/inch

1~10

T30203



+

36 35

## T40100 橡胶条





FEATURE: cut by machine, seamless and multifunctional APPLICATION: It can be used for furring strip, repair strip and skirtboard.

特点: 机器裁剪、无接缝、多功能 用途: 衬条、修补条、挡板





FEATURE: with super thickness and bump resistance
APPLICATION: It can be used for the protection for floor and equipment.
特点: 超厚度、抗冲撞

用途: 保护地面、设备

#### T40300 定制橡胶垫

## 客户分布









#### 客户分布于供应链各个环节,从批发商、零售商到最终用户或其他下游企业

Customers Distribution , in the supply chain, range widely from wholesalers , retailers, end-users to other down-stream enterprises

#### 可按客户要求定制各种大小规格的橡胶垫。

The specification of rubber mat is configurable on customers' requirements.

39

### **T40400 Rubber products**

## T40400 橡胶制品



可根据客户提供的图纸或样品定制 PRODUCTS CAN BE CUSTOMIZED BASED ON THE DRAWING OR SAMPLE OF CLIENTS.

41 42

#### **Test experiment*