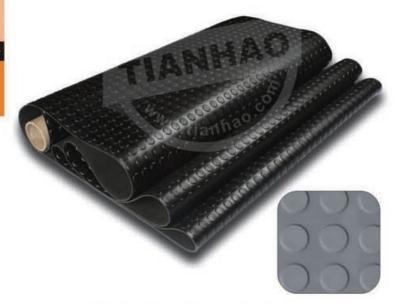

氏硬度 |
|------------------------|------------------------|---------------------------------|--------------------------|----------------------------|
| T20101                 | 1.6                    | 3.0                             | 250                      | 70                         |
| T20201                 | 1.6                    | 3.0                             | 250                      | 70                         |

T20300、20400 圆点胶板



T20300 Low round stud rubber sheet T20300 低圆点橡胶板

FEATURE: anti-slip, abrasion resistance, water-proof, preferable shock resistance and toughness

APPLICATION: It can be used for overline bridge, hallway, venue and carriage.

特点: 防滑、耐磨、防水、有较好的抗震性及韧性 用途: 天桥、走廊、场馆、车厢

Specification: 3~30x≤1500mm(TXW)

T2040

Specification: 4.5~30x≤1220mm(TXW)





T20400 High round stud rubber sheet T20400 高圆点橡胶板

| PROPERT 物理性能<br>货号 |     | TENSILE STRENGTH<br>MPA<br>拉伸强度 | ELONGATION<br>%<br>扯断伸长率 | HARDNESS<br>ShoreA<br><b>邵氏硬度</b> |
|--------------------|-----|---------------------------------|--------------------------|-----------------------------------|
| T20301             | 1.6 | 3.0                             | 250                      | 70                                |
| T20401             | 1.6 | 3.0                             | 250                      | 70                                |

#### T20500 方点橡胶板



FEATURE: anti-slip, abrasion resistance, water-proof, high thickness and shock resistance APPLICATION: It can be used for livestock sites and walkways.

特点: 防滑、耐磨、防水、高厚度、抗震性 用途: 畜牧场所、过道

Specification: 8mmX≤1220mm(TXW)

2