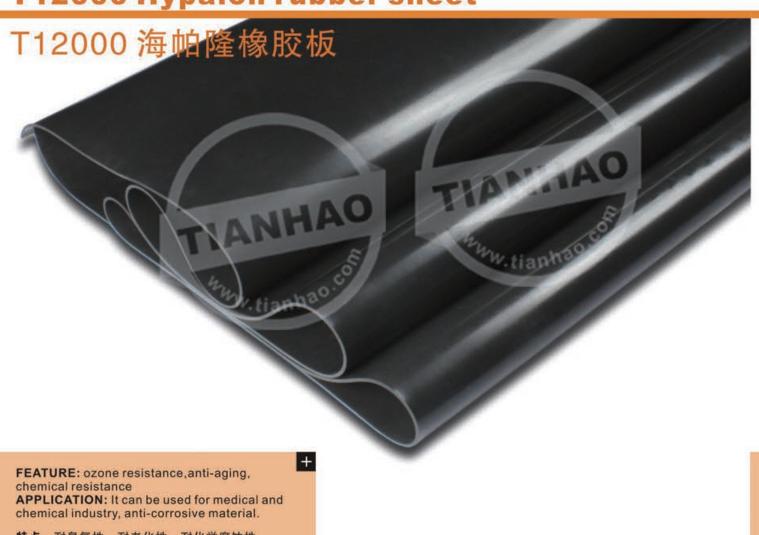

| 350                      | 70                                | 10 <sup>8-9</sup> Ωcm         |
| 111001     | 黑色面 BLACK SIDE   | 1.6                    | 3.5                             | 200                      | 65                                | 10 <sup>3-5</sup> Ωcm         |

| TYPE<br>货号 | PROPERTY<br>物理性能 | DENSITY<br>g/cm³<br>密度 | TENSILE STRENGTH<br>MPA<br>拉伸强度 | ELONGATION<br>%<br>扯断伸长率 | HARDNESS<br>ShoreA<br>邵氏硬度 |
|------------|------------------|------------------------|---------------------------------|--------------------------|----------------------------|
| T11901     |                  | 1.5                    | 6.0                             | 400                      | 65                         |

#### T12100 Butyl(IIR) rubber sheet

TIANHAO

hw. tianha



FEATURE: permeability to air ,ozone and heat resistance,anti-aging and chemical,shock absorption, electric insulation APPLICATION: It can be used for corrosion resistant linings, water-proof material.

特点:气密性好、耐臭氧、耐热、耐老化、 耐化学药品、吸震、电绝缘

用途: 防腐衬里、防水材料

Specification: 1~80mmx≤2000mm(TXW)

特点: 耐臭氧性、耐老化性、耐化学腐蚀性 用途: 医疗、化工、防腐材料

Specification: 1~80mmx≤2000mm(TXW)

| PROPERTY 物理性能<br>货号 | DENSITY<br>g/cm³<br>密度 | TENSILE STRENGTH<br>MPA<br>拉伸强度 | ELONGATION<br>%<br>扯断伸长率 | HARDNESS<br>ShoreA<br>邵氏硬度 |
|---------------------|------------------------|---------------------------------|--------------------------|----------------------------|
| T12001              | 1.5                    | 6.0                             | 300                      | 65                         |

|        | ROPERTY<b