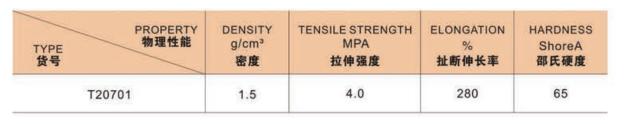

1 4.0 280 65 1.5

#### T20600 带孔橡胶垫



FEATURE: with holes, anti-slip, easy to wash, abrasion resistance, water-proof APPLICATION: It can be used for outdoors, walkway, carriage and warehouse. 特点: 防滑、易洗、耐磨、防水、有孔

用途:露天场所、过道、车厢、仓库

Specification: 10mmX≤1830mm(TXW)

| PROPERTY | DENSITY | TENSILE STRENGTH | ELONGATION | HARDNESS |
|----------|---------|------------------|------------|----------|
| 物理性能     | g/cm³   | MPA              | %          | ShoreA   |
| 货号       | 密度      | 拉伸强度             | 扯断伸长率      | 邵氏硬度     |
| T20601   | 1.4     | 5.0              | 250        | 70       |

+

T20800 防滑橡胶垫











FEATURE: anti-slip, abrasion resistance and

water-proof
APPLICATION: It can be used for hallway and carriage.

29

特点: 防滑、耐磨、防水 用途: 走廊、车厢

Specification: 3~5mmX≤1200mm(TXW)













FEATURE: with holes, easy to drain off water and anti-fatigue

APPLICATION: It can be used for kitchen, venue,

walkway and floor mat.

特点: 有孔、排水、抗疲劳 用途: 厨房、场馆、过道、地垫

Specification: 12mmX0.914mX1.524m (1/2"X3'X5')

| PROPERTY | DENSITY | TENSILE STRENGTH | ELONGATION | HARDNESS |
|----------|---------|------------------|------------|----------|
| 物理性能     | g/cm³   | MPA              | %          | ShoreA   |
| 货号       | 密度      | 拉伸强度             | 扯断伸长率      | 邵氏硬度     |
| T20801   | 1.4     | 5.0              | 250        | 70       |

+

#### T20900 柳叶橡胶板



#### T21000 美式条纹板



FEATURE: anti-slip, water-proof and abrasion resistance
APPLICATION: It can be used for venue,

walkway and carriage. 特点:防滑、防水、耐磨 用途:场馆、过道、车厢

> TYPE 货号

31

Specification: 3~8mm×≤1500mm(TXW)

ELONGA