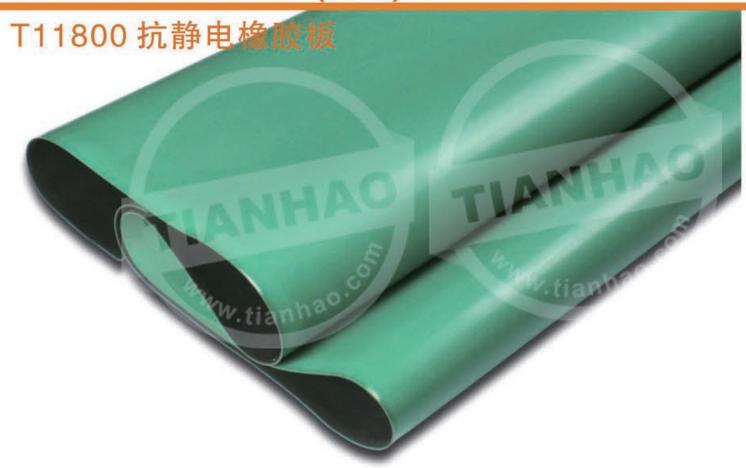

for roofing, basement, tunnel, pool and water proofing work.

FEATURE: good anti-aging feature under hot

APPLICATION: It can be used for sealing parts

of refrigerator car, refrigerator storage and gas

and cold surroundings

特点: 高低温环境中工作不易老化

用途:冷藏车、库、汽管道密封件

Specification: 1~80mmx < 2000mm(TXW)

特点: 耐候性、抗酸性、抗变形、抗老化性 用途:屋面、地下室、隧道、水池、防水工程

Specification: 1~80mmx≤2000mm(TXW)

| PROPERTY | DENSITY | TENSILE STRENGTH | ELONGATION | HARDNESS |
|----------|---------|------------------|------------|----------|
| 物理性能     | g/cm³   | MPA              | %          | ShoreA   |
| 货号       | 密度      | 拉伸强度             | 扯断伸长率      | 邵氏硬度     |
| T11701   | 1.4     | 3.5              | 280        | 60       |

+

#### T11800 Anti-static (ESD) rubber sheet

#### T11900 Food grade (FDA)rubber sheet



1900 食品橡胶板

FEATURE: strong elasticity,good electric polarity,elimination of static interference APPLICATION: It can be used for flooring of generator room, work tables and ground.

特点: 弹性强、电极性好、排除静电干扰

用途: 机房、台面、场所铺设

21

Specification: 2~20mmx≤2000mm(TXW)

FEATURE: poison and odor free, good elasticity APPLICATION: It can be used for washers, cabinet, flooring and supporting of food industry.

特点: 无毒、无味、弹性好 用途: 垫片、橱柜、食品行业铺设、配套

Specification: 1.5~80mmx≤2000mm(TXW)

| TYPE<br>货号 | PROPERTY<br>物理性能 | DENSITY<br>g/cm³<br>密度 | TENSILE STRENGTH<br>MPA<br>拉伸强度 | ELONGATION<br>%<br>扯断伸长率 | HARDNESS<br>ShoreA<br><b>邵氏硬度</b> | VOLUME<br>RESISTANCE<br>体积电阻率 |
|------------|------------------|------------------------|---------------------------------|--------------------------|-------------------