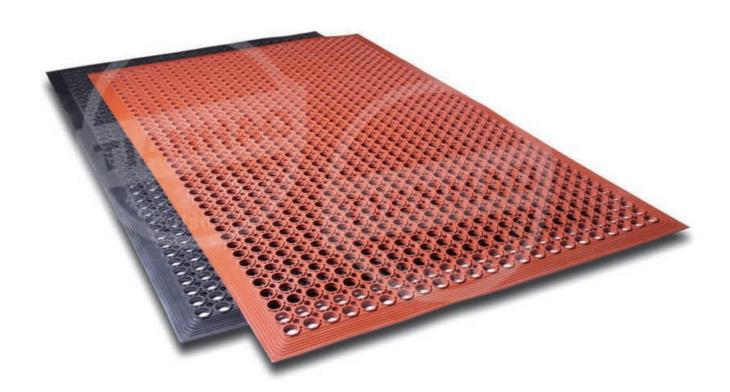

4.0 280 65 1.5

#### T20600 带孔橡胶垫



FEATURE: with holes, anti-slip, easy to wash, abrasion resistance, water-proof APPLICATION: It can be used for outdoors, walkway, carriage and warehouse. 特点: 防滑、易洗、耐磨、防水、有孔

用途:露天场所、过道、车厢、仓库

Specification: 10mmX≤1830mm(TXW)

| PROPERTY | DENSITY | TENSILE STRENGTH | ELONGATION | HARDNESS |
|----------|---------|------------------|------------|----------|
| 物理性能     | g/cm³   | MPA              | %          | ShoreA   |
| 货号       | 密度      | 拉伸强度             | 扯断伸长率      | 邵氏硬度     |
| T20601   | 1.4     | 5.0              | 250        | 70       |

+

T20800 防滑橡胶垫











FEATURE: anti-slip, abrasion resistance and

water-proof
APPLICATION: It can be used for hallway and carriage.

29

特点: 防滑、耐磨、防水 用途: 走廊、车厢

Specification: 3~5mmX≤1200mm(TXW)













FEATURE: with holes, easy to drain off water and anti-fatigue

APPLICATION: It can be used for kitchen, venue,

walkway and floor mat.

特点: 有孔、排水、抗疲劳 用途: 厨房、场馆、过道、地垫

Specification: 12mmX0.914mX1.524m (1/2"X3'X5')

| PROPERTY | DENSITY | TENSILE STRENGTH | ELONGATION | HARDNESS |
|----------|---------|------------------|------------|----------|
| 物理性能     | g/cm³   | MPA              | %          | ShoreA   |
| 货号       | 密度      | 拉伸强度             | 扯断伸长率      | 邵氏硬度     |
| T20801   | 1.4     | 5.0              | 250        | 70       |

+

#### T20900 柳叶橡胶板



#### T21000 美式条纹板



FEATURE: anti-slip, water-proof and abrasion resistance
APPLICATION: It can be used for venue,

walkway and carriage. 特点:防滑、防水、耐磨 用途:场馆、过道、车厢

> TYPE 货号

31

Specification: 3~8mm×≤1500mm(TXW)

ELONGATI