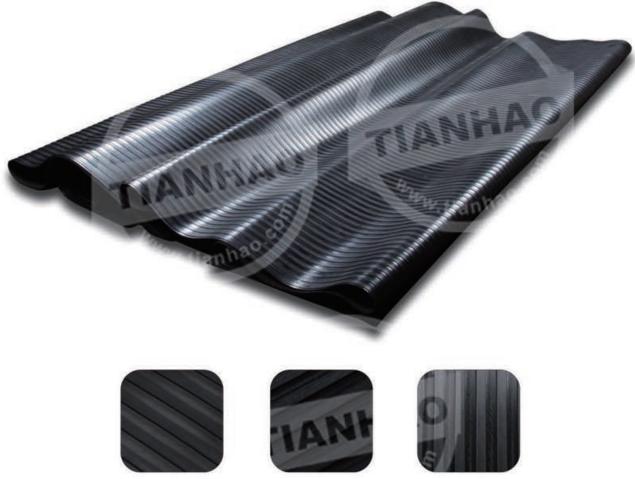

t can be used for venue,

walkway and carriage. 特点:防滑、防水、耐磨 用途:场馆、过道、车厢

> TYPE 货号

31

Specification: 3~8mm×≤1500mm(TXW)

ELONGATION HARDNESS PROPERTY DENSITY TENSILE STRENGTH g/cm<sup>3</sup> MPA ShoreA 密度 拉伸强度 扯断伸长率 邵氏硬度 T20901 4.0 280 65 1.5

FEATURE: anti-slip, chequered with wide and thin rib, aesthetic
APPLICATION: It can be used for venue, walkway and carriage.

特点:防滑、宽细相间、美观 用途:场馆、过道、车厢

Specification: 3~8mm×≤1500mm(TXW)

| PROPERTY | DENSITY | TENSILE STRENGTH | ELONGATION | HARDNESS    |
|----------|---------|------------------|------------|-------------|
| 物理性能     | g/cm³   | MPA              | %          | ShoreA      |
| 货号       | 密度      | 拉伸强度             | 扯断伸长率      | <b>邵氏硬度</b> |
| T21001   | 1.4     | 5.0              | 250        | 70          |

#### T21100 特宽条纹板



FEATURE: anti-slip and water-proof APPLICATION: It can be used for venue, walkway and carriage.

特点: 防滑、防水 用途: 场馆、过道、车厢

33

Specification: 3~8mm×≤2000mm(TXW)

T21101



FEATURE: anti-slip, with checker plate finish

APPLICATION: It can be used for venue,

特点: 防滑、横竖杠 用途: 场馆、过道、车厢

walkway and carriage.

Specification: 3~8mm×≤1500mm(TXW)

PROPERTY DENSITY TENSILE STRENGTH ELONGATION HARDNESS 物理性能 g/cm<sup>3</sup> ShoreA TYPE 货号 拉伸强度 扯断伸长率 密度 邵氏硬度

4.0

280

65

| PROPERTY 物理性能<br>货号 | DENSITY<br>g/cm³<br>密度 | TENSILE STRENGTH<br>MPA<br>拉伸强度 | ELONGATION<br>%<br>扯断伸长率 | HARDNESS<br>ShoreA<br>邵氏硬度 |
|---------------------|------------------------|---------------------------------|--------------------------|----------------------------|
| T21201              | 1.4                    | 5.0