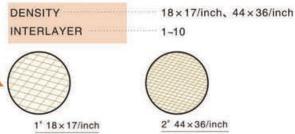

| 5.0                             | 250                      | 70                         |



1.5

#### T30100 Fabric insertion rubber sheet

#### T30200 Textured rubber sheet

#### T30200 布纹面橡胶板

## T30100 夹织物橡胶板

#### FEATURE:

TH30101 cloth insertion, TH30102 nylon cloth insertion. TH30103 metal mesh insertion high strength and small distortion APPLICATION: It can be used for punching sealing parts, rings and light conveying bells.

TH30101夹布、TH30102夹尼龙、TH30103夹金属网 高强力、变形小

用途: 冲制密封件、圈、轻型输送带

Specification: 1.5~80mm×≤2000mm(TXW)

#### FEATURE:

TH30201 thin cloth marks. TH30202 rough cloth marks. TH30203 super rough cloth marks APPLICATION: rough and easy to stick. 特点: TH30201细、TH30202粗、TH30203特粗布纹

用途: 粗糙、易粘贴





TH 30102 mylon cloth insertion



DENSITY

INTERLAYER





2~80mm×≤2000mm(TXW)

1~80mm×≤2000mm(TXW)

2~80mm×≤2000mm(TXW)

TH 30103 metal mesh insertion





INTERLAYER

17×16/inch

1~10

T30203



+

36 35

## T40100 橡胶条





FEATURE: cut by machine, seamless and multifunctional APPLICATION: It can be used for furring strip, repair strip and skirtboard.

特点: 机器裁剪、无接缝、多功能 用途: 衬条、修补条、挡板





FEATURE: with super thickness and bump resistance
APPLICATION: It can be used for the protection for floor and equipment.
特点: 超厚度、抗冲撞

用途: 保护地面、设备

#### T40300 定制橡胶垫

## 客户分布









#### 客户分布于供应链各个环节,从批发商、零售商到最终用户或其他下游企业

Customers Distribution , in the supply chain, range widely from wholesalers , retailers, end-users to other down-stream enterprises

#### 可按客户要求定制各种大小规格的橡胶垫。

The specification of rubber mat is configurable on customers' requirements.

39