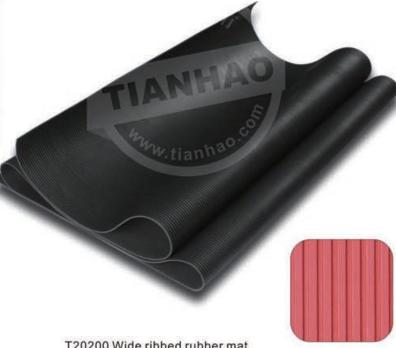

|

|        | ROPERTY<br>物理性能 | DENSITY<br>g/cm³<br><b>密度</b> | TENSILE STRENGTH<br>MPA<br>拉伸强度 | ELONGATION<br>%<br>扯断伸长率 | HARDNESS<br>ShoreA<br><b>邵氏硬度</b> |
|--------|-----------------|-------------------------------|---------------------------------|--------------------------|-----------------------------------|
| T12101 |                 | 1.5                           | 6.0                             | 400                      | 65                                |

+

T20100、20200 条纹胶板

1.0mm
1.0m

T20100 Fine ribbed rubber mat T20100 细条纹橡胶板

FEATURE: anti-slip, abrasion resistance, water-proof, preferable shock resistance and toughness APPLICATION: It can be used for hallway, gym and carriage.

特点: 防滑、耐磨、防水、有较好的抗震性及韧性 用途: 走廊、健身房、车厢

Specification: 3~30mmx≤2000mm(TXW)





T20200 Wide ribbed rubber mat T20200 粗条纹橡胶板

| PROPERTY<br>物理性能<br>货号 | DENSITY<br>g/cm³<br>密度 | TENSILE STRENGTH<br>MPA<br>拉伸强度 | ELONGATION<br>%<br>扯断伸长率 | HARDNESS<br>ShoreA<br>邵氏硬度 |
|------------------------|------------------------|---------------------------------|--------------------------|----------------------------|
| T20101                 | 1.6                    | 3.0                             | 250                      | 70                         |
| T20201                 | 1.6                    | 3.0                             | 250                      | 70                         |

T20300、20400 圆点胶板



T20300 Low round stud rubber sheet T20300 低圆点橡胶板

FEATURE: anti-slip, abrasion resistance, water-proof, preferable shock resistance and toughness

APPLICATION: It