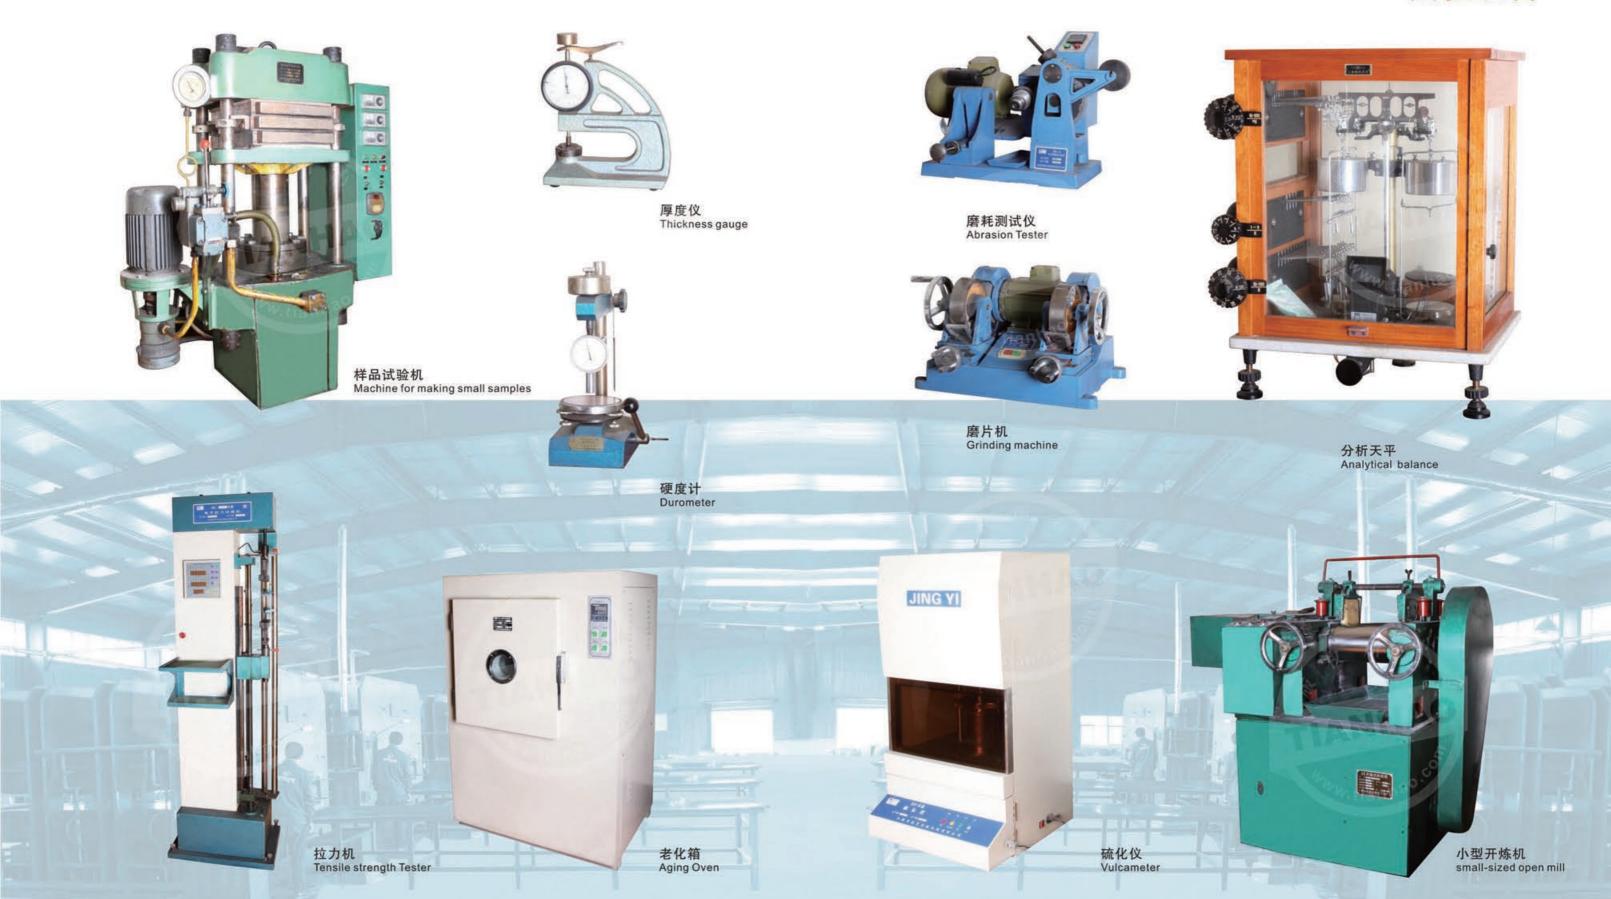

ut by machine, seamless and multifunctional APPLICATION: It can be used for furring strip, repair strip and skirtboard.

特点: 机器裁剪、无接缝、多功能 用途: 衬条、修补条、挡板





FEATURE: with super thickness and bump resistance
APPLICATION: It can be used for the protection for floor and equipment.
特点: 超厚度、抗冲撞

用途: 保护地面、设备

#### T40300 定制橡胶垫

## 客户分布









#### 客户分布于供应链各个环节,从批发商、零售商到最终用户或其他下游企业

Customers Distribution , in the supply chain, range widely from wholesalers , retailers, end-users to other down-stream enterprises

#### 可按客户要求定制各种大小规格的橡胶垫。

The specification of rubber mat is configurable on customers' requirements.

39

### **T40400 Rubber products**

## T40400 橡胶制品



可根据客户提供的图纸或样品定制 PRODUCTS CAN BE CUSTOMIZED BASED ON THE DRAWING OR SAMPLE OF CLIENTS.

41 42

#### **Test experiment**

## 试验设备



## 产品包装

#### 单件包装 Single Package



外编织袋 Outer Woven Bag



外塑料膜 Outer Plastic Film



定制外包装 Customized Outer Package



外牛皮纸 Outer Kraft Paper

#### 托盘包装 Pallet Package



便于集装箱托盘方式 Container-based pallet package



便于进仓的托盘方式 Binning-based pallet package

#### 木箱包装 Wooden Case Package



木箱包装 Wooden Case Package



木箱包装 Wooden Case Package

#### 包装物 Packing Materials



各种纸芯 All kinds of paper cores



托盘 Pallet



定制商标纸芯 Customized LOGO paper cores



木箱 Wooden Case

#### 集装箱 Container



木箱装箱图 Loading Picture of Wooden Case Package



托盘装箱图2 Loading Picture 2 of Pallet Package



托盘装箱图1 Loading Picture 1 of Pallet Package



散货装箱图 Loading Picture of Bulk Package

45