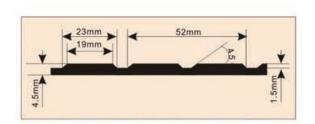

>邵氏硬度 |
|------------------------|------------------------|---------------------------------|--------------------------|----------------------------|
| T20101                 | 1.6                    | 3.0                             | 250                      | 70                         |
| T20201                 | 1.6                    | 3.0                             | 250                      | 70                         |

T20300、20400 圆点胶板



T20300 Low round stud rubber sheet T20300 低圆点橡胶板

FEATURE: anti-slip, abrasion resistance, water-proof, preferable shock resistance and toughness

APPLICATION: It can be used for overline bridge, hallway, venue and carriage.

特点: 防滑、耐磨、防水、有较好的抗震性及韧性 用途: 天桥、走廊、场馆、车厢

Specification: 3~30x≤1500mm(TXW)

T2040

Specification: 4.5~30x≤1220mm(TXW)





T20400 High round stud rubber sheet T20400 高圆点橡胶板

| PROPERT 物理性能<br>货号 |     | TENSILE STRENGTH<br>MPA<br>拉伸强度 | ELONGATION<br>%<br>扯断伸长率 | HARDNESS<br>ShoreA<br><b>邵氏硬度</b> |
|--------------------|-----|---------------------------------|--------------------------|-----------------------------------|
| T20301             | 1.6 | 3.0                             | 250                      | 70                                |
| T20401             | 1.6 | 3.0                             | 250                      | 70                                |

#### T20500 方点橡胶板



FEATURE: anti-slip, abrasion resistance, water-proof, high thickness and shock resistance APPLICATION: It can be used for livestock sites and walkways.

特点: 防滑、耐磨、防水、高厚度、抗震性 用途: 畜牧场所、过道

Specification: 8mmX≤1220mm(TXW)