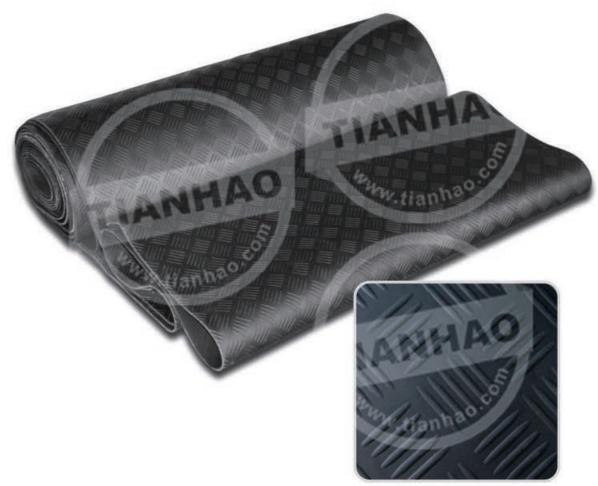

nd carriage.

特点: 防滑、防水 用途: 场馆、过道、车厢

33

Specification: 3~8mm×≤2000mm(TXW)

T21101



FEATURE: anti-slip, with checker plate finish

APPLICATION: It can be used for venue,

特点: 防滑、横竖杠 用途: 场馆、过道、车厢

walkway and carriage.

Specification: 3~8mm×≤1500mm(TXW)

PROPERTY DENSITY TENSILE STRENGTH ELONGATION HARDNESS 物理性能 g/cm<sup>3</sup> ShoreA TYPE 货号 拉伸强度 扯断伸长率 密度 邵氏硬度

4.0

280

65

| PROPERTY 物理性能<br>货号 | DENSITY<br>g/cm³<br>密度 | TENSILE STRENGTH<br>MPA<br>拉伸强度 | ELONGATION<br>%<br>扯断伸长率 | HARDNESS<br>ShoreA<br>邵氏硬度 |
|---------------------|------------------------|---------------------------------|--------------------------|----------------------------|
| T21201              | 1.4                    | 5.0                             | 250                      | 70                         |



1.5

#### T30100 Fabric insertion rubber sheet

#### T30200 Textured rubber sheet

#### T30200 布纹面橡胶板

## T30100 夹织物橡胶板

#### FEATURE:

TH30101 cloth insertion, TH30102 nylon cloth insertion. TH30103 metal mesh insertion high strength and small distortion APPLICATION: It can be used for punching sealing parts, rings and light conveying bells.

TH30101夹布、TH30102夹尼龙、TH30103夹金属网 高强力、变形小

用途: 冲制密封件、圈、轻型输送带

Specification: 1.5~80mm×≤2000mm(TXW)

#### FEATURE:

TH30201 thin cloth marks. TH30202 rough cloth marks. TH30203 super rough cloth marks APPLICATION: rough and easy to stick. 特点: TH30201细、TH30202粗、TH30203特粗布纹

用途: 粗糙、易粘贴





TH 30102 mylon cloth insertion



DENSITY

INTERLAYER





2~80mm×≤2000mm(TXW)

1~80mm×≤2000mm(TXW)

2~80mm×≤2000mm(TXW)

TH 30103 metal mesh insertion





INTERLA