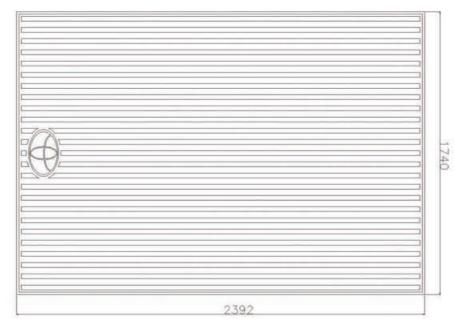

Specification: 1.5~80mm×≤2000mm(TXW)

#### FEATURE:

TH30201 thin cloth marks. TH30202 rough cloth marks. TH30203 super rough cloth marks APPLICATION: rough and easy to stick. 特点: TH30201细、TH30202粗、TH30203特粗布纹

用途: 粗糙、易粘贴





TH 30102 mylon cloth insertion



DENSITY

INTERLAYER





2~80mm×≤2000mm(TXW)

1~80mm×≤2000mm(TXW)

2~80mm×≤2000mm(TXW)

TH 30103 metal mesh insertion





INTERLAYER

17×16/inch

1~10

T30203



+

36 35

## T40100 橡胶条





FEATURE: cut by machine, seamless and multifunctional APPLICATION: It can be used for furring strip, repair strip and skirtboard.

特点: 机器裁剪、无接缝、多功能 用途: 衬条、修补条、挡板





FEATURE: with super thickness and bump resistance
APPLICATION: It can be used for the protection for floor and equipment.
特点: 超厚度、抗冲撞

用途: 保护地面、设备

#### T40300 定制橡胶垫

## 客户分布









#### 客户分布于供应链各个环节,从批发商、零售商到最终用户或其他下游企业

Customers Distribution , in the supply chain, range widely from wholesalers , retailers, end-users to other down-stream enterprises

#### 可按客户要求定制各种大小规格的橡胶垫。

The specification of rubber mat is configurable on customers' requirements.

39

### **T40400 Rubber products**

## T40400 橡胶制品



可根据客户提供的图纸或样品定制 PRODUCTS CAN BE CUSTOMIZED BASED ON THE DRAWING OR SAMPLE OF CLIENTS.

41 42

#### **Test experiment**

## 试验设备



## 产品包装

#### 单件包装 Single Package



外编织袋 Outer Woven Bag



外塑料膜 Outer Plastic Film



定制外包装 Customized Outer Package



外牛皮纸 Outer Kraft Paper

#### 托盘包装 Pallet Package



便于集装箱托盘方式 Container-based pallet package



便于进仓的托盘方式 Binning-based pallet package

#### 木箱包装 Wooden Case Package



木箱包装 Wooden Case Package



木箱包装 Wooden Case