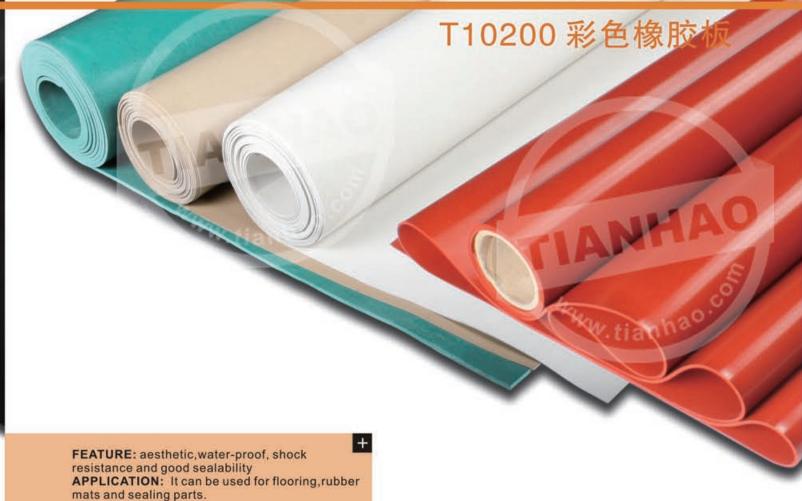

----------------|
| T10101                 | 1.60                   | 3.0                             | 200                      | 70                                |
| T10102                 | 1.50                   | 4.0                             | 250                      | 65                                |
| T10103                 | 1.40                   | 5.0                             | 300                      | 65                                |
| T10104                 | 1.30                   | 8.0                             | 400                      | 60                                |
| T10105                 | 1.20                   | 10.0                            | 600                      | 50                                |

#### T10200 Colorized rubber sheet



特点: 美观、防水、抗震、密封性 用途: 铺设、胶垫、密封件

Specification: 1~80mmx≤2000mm(TXW)

| PROPERTY | DENSITY | TENSILE STRENGTH | ELONGATION | HARDNESS |
|----------|---------|------------------|------------|----------|
| 物理性能     | g/cm³   | MPA              | %          | ShoreA   |
| 货号       | 密度      | 拉伸强度             | 扯断伸长率      | 邵氏硬度     |
| T10201   | 1.60    | 3.0              | 200        | 70       |

#### T10300 丁苯橡胶板



FEATURE: water-proof, shock resistance and good sealability
APPLICATION: It can be used for rubber rings,

rubber mats and sealing parts.

特点: 防水、抗震、密封性 用途:橡胶圈、胶垫、密封件等

Specification: 1~80mmx≤2000mm(TXW)

PROPERTY DENSITY TENSILE STRENGTH **ELONGATION** HARDNESS 物理性能 g/cm3 ShoreA TYPE 货号 密度 拉伸强度 扯断伸长率 邵氏硬度 T10301 3.0 250 70 1.6

#### T10400 氯丁橡胶板

FEATURE: flame retardance an