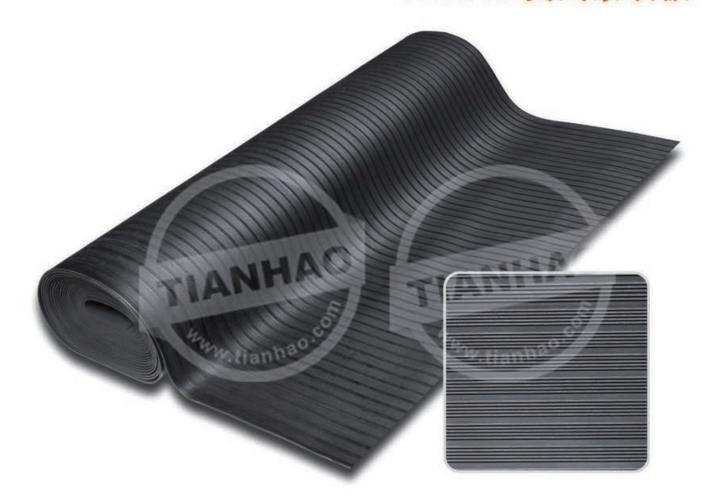

T20800 防滑橡胶垫











FEATURE: anti-slip, abrasion resistance and

water-proof
APPLICATION: It can be used for hallway and carriage.

29

特点: 防滑、耐磨、防水 用途: 走廊、车厢

Specification: 3~5mmX≤1200mm(TXW)













FEATURE: with holes, easy to drain off water and anti-fatigue

APPLICATION: It can be used for kitchen, venue,

walkway and floor mat.

特点: 有孔、排水、抗疲劳 用途: 厨房、场馆、过道、地垫

Specification: 12mmX0.914mX1.524m (1/2"X3'X5')

| PROPERTY | DENSITY | TENSILE STRENGTH | ELONGATION | HARDNESS |
|----------|---------|------------------|------------|----------|
| 物理性能     | g/cm³   | MPA              | %          | ShoreA   |
| 货号       | 密度      | 拉伸强度             | 扯断伸长率      | 邵氏硬度     |
| T20801   | 1.4     | 5.0              | 250        | 70       |

+

#### T20900 柳叶橡胶板



#### T21000 美式条纹板



FEATURE: anti-slip, water-proof and abrasion resistance
APPLICATION: It can be used for venue,

walkway and carriage. 特点:防滑、防水、耐磨 用途:场馆、过道、车厢

> TYPE 货号

31

Specification: 3~8mm×≤1500mm(TXW)

ELONGATION HARDNESS PROPERTY DENSITY TENSILE STRENGTH g/cm<sup>3</sup> MPA ShoreA 密度 拉伸强度 扯断伸长率 邵氏硬度 T20901 4.0 280 65 1.5

FEATURE: anti-slip, chequered with wide and thin rib, aesthetic
APPLICATION: It can be used for venue, walkway and carriage.

特点:防滑、宽细相间、美观 用途:场馆、过道、车厢

Specification: 3~8mm×≤1500mm(TXW)

| PROPERTY | DENSITY | TENSILE STRENGTH | ELONGATION | HARDNESS    |
|----------|---------|------------------|------------|-------------|
| 物理性能     | g/cm³   | MPA              | %          | ShoreA      |
| 货号       | 密度      | 拉伸强度             | 扯断伸长率      | <b>邵氏硬度</b> |
| T21001   | 1.4