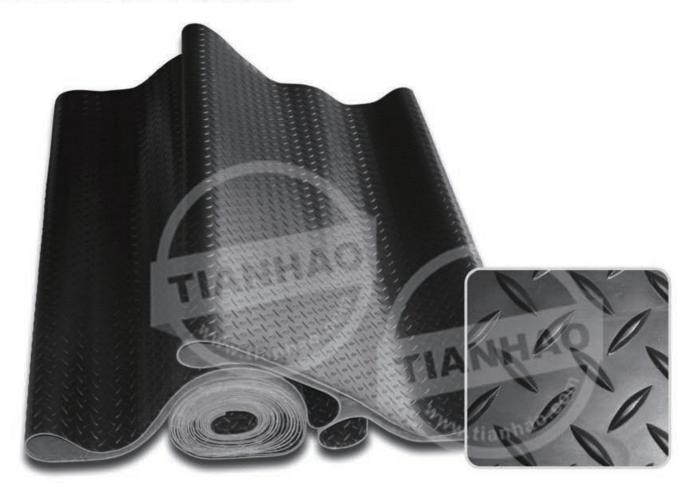

| 70       |

+

T20800 防滑橡胶垫











FEATURE: anti-slip, abrasion resistance and

water-proof
APPLICATION: It can be used for hallway and carriage.

29

特点: 防滑、耐磨、防水 用途: 走廊、车厢

Specification: 3~5mmX≤1200mm(TXW)













FEATURE: with holes, easy to drain off water and anti-fatigue

APPLICATION: It can be used for kitchen, venue,

walkway and floor mat.

特点: 有孔、排水、抗疲劳 用途: 厨房、场馆、过道、地垫

Specification: 12mmX0.914mX1.524m (1/2"X3'X5')

| PROPERTY | DENSITY | TENSILE STRENGTH | ELONGATION | HARDNESS |
|----------|---------|------------------|------------|----------|
| 物理性能     | g/cm³   | MPA              | %          | ShoreA   |
| 货号       | 密度      | 拉伸强度             | 扯断伸长率      | 邵氏硬度     |
| T20801   | 1.4     | 5.0              | 250        | 70       |

+

#### T20900 柳叶橡胶板



#### T21000 美式条纹板



FEATURE: anti-slip, water-proof and abrasion resistance
APPLICATION: It can be used for venue,

walkway and carriage. 特点:防滑、防水、耐磨 用途:场馆、过道、车厢

> TYPE 货号

31

Specification: 3~8mm×≤1500mm(TXW)

ELONGATION HARDNESS PROPERTY DENSITY TENSILE STRENGTH g/cm<sup>3</sup> MPA ShoreA 密度 拉伸强度 扯断伸长率 邵氏硬度 T20901 4.0 280 65 1.5

FEATURE: anti-slip, chequered with wide and thin rib, aesthetic
APPLICATION: It can be used for venue, walkway and carriage.

特点:防滑、宽细相间、美观 用途:场馆、过道、车厢

Specification: 3~8mm×≤1500mm(TXW)

| PROPERTY | DENSITY | TENSILE STRENGTH | ELONGATION | HARDNESS    |
|----------|---------|------------------|------------|-------------|
| 物理性能     | g/cm³   | MPA              | %          | ShoreA      |
| 货号       | 密度      | 拉伸强度             | 扯断伸长率      | <b>邵氏硬度</b