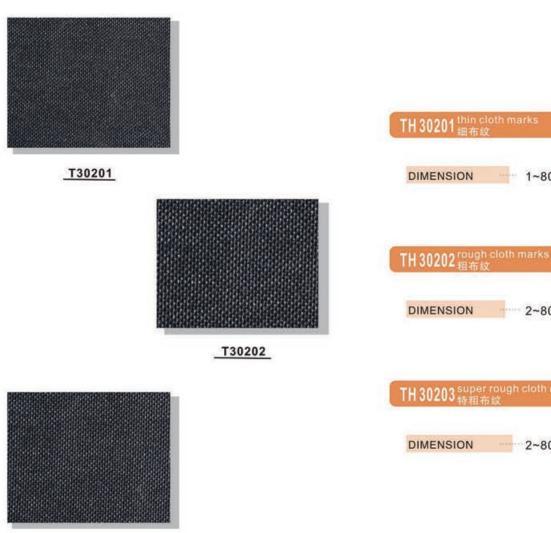

tion rubber sheet

#### T30200 Textured rubber sheet

#### T30200 布纹面橡胶板

## T30100 夹织物橡胶板

#### FEATURE:

TH30101 cloth insertion, TH30102 nylon cloth insertion. TH30103 metal mesh insertion high strength and small distortion APPLICATION: It can be used for punching sealing parts, rings and light conveying bells.

TH30101夹布、TH30102夹尼龙、TH30103夹金属网 高强力、变形小

用途: 冲制密封件、圈、轻型输送带

Specification: 1.5~80mm×≤2000mm(TXW)

#### FEATURE:

TH30201 thin cloth marks. TH30202 rough cloth marks. TH30203 super rough cloth marks APPLICATION: rough and easy to stick. 特点: TH30201细、TH30202粗、TH30203特粗布纹

用途: 粗糙、易粘贴





TH 30102 mylon cloth insertion



DENSITY

INTERLAYER





2~80mm×≤2000mm(TXW)

1~80mm×≤2000mm(TXW)

2~80mm×≤2000mm(TXW)

TH 30103 metal mesh insertion





INTERLAYER

17×16/inch

1~10

T30203



+

36 35

## T40100 橡胶条





FEATURE: cut by machine, seamless and multifunctional APPLICATION: It can be used for furring strip, repair strip and skirtboard.

特点: 机器裁剪、无接缝、多功能 用途: 衬条、修补条、挡板





FEATURE: with super thickness and bump resistance
APPLICATION: It can be used for the protection for floor and equipment.
特点: 超厚度、抗冲撞

用途: 保护地面、设备

#### T40300 定制橡胶垫

## 客户分布









#### 客户分布于供应链各个环节,从批发商、零售商到最终用户或其他下游企业

Customers Distribution , in the supply chain, range widely from wholesalers , retailers, end-users to other down-stream enterprises

#### 可按客户要求定制各种大小规格的橡胶垫。

The specification of rubber mat is configurable on customers' requirements.

39

### **T40400 Rubber products**

## T40400 橡胶制品



可根据客户提供的图纸或样品定制 PRODUCTS CAN BE CUSTOMIZED BASED ON THE DRAWING OR SAMPLE OF CLIENTS.

4