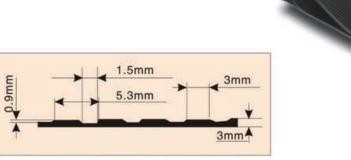

|

|        | ROPERTY<br>物理性能 | DENSITY<br>g/cm³<br><b>密度</b> | TENSILE STRENGTH<br>MPA<br>拉伸强度 | ELONGATION<br>%<br>扯断伸长率 | HARDNESS<br>ShoreA<br><b>邵氏硬度</b> |
|--------|-----------------|-------------------------------|---------------------------------|--------------------------|-----------------------------------|
| T12101 |                 | 1.5                           | 6.0                             | 400                      | 65                                |

+

T20100、20200 条纹胶板

1.0mm
1.0m

T20100 Fine ribbed rubber mat T20100 细条纹橡胶板

FEATURE: anti-slip, abrasion resistance, water-proof, preferable shock resistance and toughness APPLICATION: It can be used for hallway, gym and carriage.

特点: 防滑、耐磨、防水、有较好的抗震性及韧性 用途: 走廊、健身房、车厢

Specification: 3~30mmx≤2000mm(TXW)





T20200 Wide ribbed rubber mat T20200 粗条纹橡胶板

| PROPERTY<br>物理性能<br>货号 | DENSITY<br>g/cm³<br>密度 | TENSILE STRENGTH<br>MPA<br>拉伸强度 | ELONGATION<br>%<br>扯断伸长率 | HARDNESS<br>ShoreA<br>邵氏硬度 |
|------------------------|------------------------|---------------------------------|--------------------------|----------------------------|
| T20101                 | 1.6                    | 3.0                             | 250                      | 70                         |
| T20201                 | 1.6                    | 3.0                             | 250                      | 70                         |

T20300、20400 圆点胶板



T20300 Low round stud rubber sheet T20300 低圆点橡胶板

FEATURE: anti-slip, abrasion resistance, water-proof, preferable shock resistance and toughness

APPLICATION: I