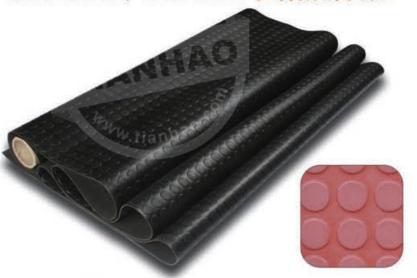

ck resistance and toughness APPLICATION: It can be used for hallway, gym and carriage.

特点: 防滑、耐磨、防水、有较好的抗震性及韧性 用途: 走廊、健身房、车厢

Specification: 3~30mmx≤2000mm(TXW)





T20200 Wide ribbed rubber mat T20200 粗条纹橡胶板

| PROPERTY<br>物理性能<br>货号 | DENSITY<br>g/cm³<br>密度 | TENSILE STRENGTH<br>MPA<br>拉伸强度 | ELONGATION<br>%<br>扯断伸长率 | HARDNESS<br>ShoreA<br>邵氏硬度 |
|------------------------|------------------------|---------------------------------|--------------------------|----------------------------|
| T20101                 | 1.6                    | 3.0                             | 250                      | 70                         |
| T20201                 | 1.6                    | 3.0                             | 250                      | 70                         |

T20300、20400 圆点胶板



T20300 Low round stud rubber sheet T20300 低圆点橡胶板

FEATURE: anti-slip, abrasion resistance, water-proof, preferable shock resistance and toughness

APPLICATION: It can be used for overline bridge, hallway, venue and carriage.

特点: 防滑、耐磨、防水、有较好的抗震性及韧性 用途: 天桥、走廊、场馆、车厢

Specification: 3~30x≤1500mm(TXW)

T2040

Specification: 4.5~30x≤1220mm(TXW)





T20400 High round stud rubber sheet T20400 高圆点橡胶板

| PROPERT 物理性能<br>货号 |     | TENSILE STRENGTH<br>MPA<br>拉伸强度 | ELONGATION<br>%<br>扯断伸长率 | HARDNESS<br>ShoreA<br><b>邵氏硬度</b> |
|--------------------|-----|---------------------------------|--------------------------|-----------------------------------|
| T20301             | 1.6 | 3.0                             | 250                      | 70                                |
| T20401